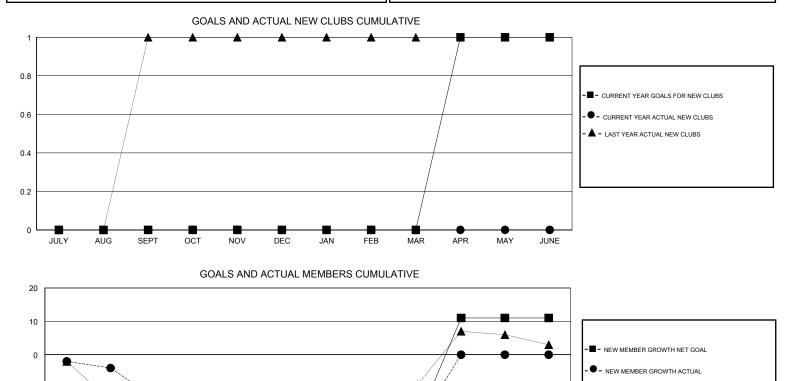

## LOCATION ICELAND

GMT CA

| Clubs                 |               |           |               | Members               |                                                                |                                                              |                                                    |
|-----------------------|---------------|-----------|---------------|-----------------------|----------------------------------------------------------------|--------------------------------------------------------------|----------------------------------------------------|
| RESULTS FOR 2016-2017 |               |           |               | RESULTS FOR 2016-2017 |                                                                |                                                              |                                                    |
| QUARTER               | NEW CLUB GOAL | NEW CLUBS | DROPPED CLUBS | QUARTER               | NEW MEMBER GROWTH<br>NET GOAL (not reinstated<br>or transfers) | NEW MEMBER<br>GROWTH ACTUAL (not<br>reinstated or transfers) | DROPPED<br>MEMBERS ACTUAL<br>(including transfers) |
| JULY/AUG/SEPT         | 0             | 0         | 0             | JULY/AUG/SEPT         | -20                                                            | 4                                                            | 17                                                 |
| OCT/NOV/DEC           | 0             | 0         | 0             | OCT/NOV/DEC           | -15                                                            | 22                                                           | 22                                                 |
| JAN/FEB/MAR           | 0             | 0         | 0             | JAN/FEB/MAR           | 15                                                             | 11                                                           | 19                                                 |
| APR/MAY/JUNE          | 1             | 0         | 0             | APR/MAY/JUNE          | 31                                                             | 0                                                            | 0                                                  |